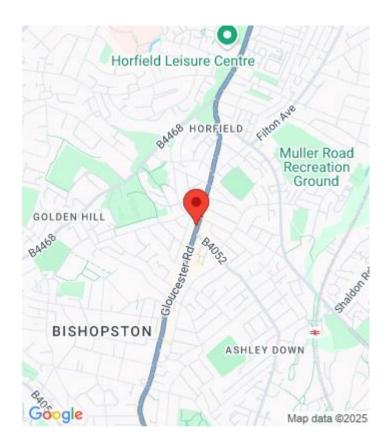

Gloucester Road, Horfield, Bristol £2,500 pcm

2 bedroom flat to rent

Medium Term Letting refers to rental agreements typically lasting between one and six months. This type of letting is ideal for people who need accommodation for a short period, such as business travelers on extended business trips or projects; relocating individuals/families looking for temporary housing while they search for a permanent home; home renovators; students attending courses etc. The benefits of a Medium Term Letting are: flexibility; fully furnished properties; all-Inclusive rental (utilities, internet, and other services); convenient locations close to business districts, schools, or city centre