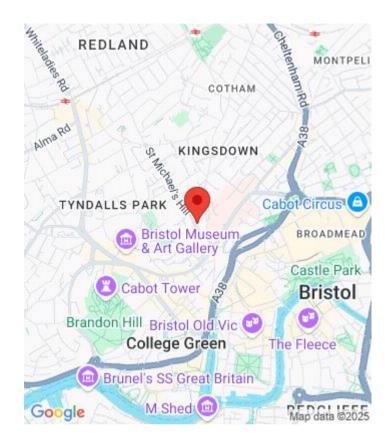

## St. Michaels Hill, Bristol £2,600 pcm

2 bedroom flat to rent

Medium Term Letting refers to rental agreements typically lasting between one and six months. This type of letting is ideal for people who need accommodation for a short period, such as business travelers on extended business trips or projects; relocating individuals/families looking for temporary housing while they search for a permanent home; home renovators; students attending courses etc. The benefits of a Medium Term Letting are: flexibility; fully furnished properties; all-Inclusive rental (utilities, internet, and other services); convenient locations close to business districts, schools, or city centre