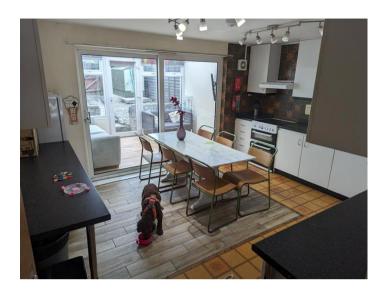

All Bills Included.

The property is well maintained and is having renovation works over the summer to keep up with the high standards the Landlord demands.

- Property

Downstairs comprises open plan kitchen dining room with white goods included and ample storage space. There is an additional reception room in the conservatory. To the rear of the house, there is a private low maintenance garden and access to a large park. A small WC completes the ground floor.