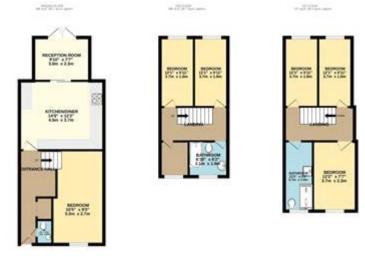

All Bills Included.

The property is well maintained and is having renovation works over the summer to keep up with the high standards the Landlord demands.

- Property

Downstairs comprises open plan kitchen dining room with white goods included and ample storage space. There is an additional reception room in the conservatory. To the rear of the house, there is a private low maintenance garden and access to a large park. A small WC completes the ground floor.

There are six double bedrooms, with ample storage options and desks for studying. There are two communal bathrooms.

- Location

The property sits just a short walk from the UWE campus and there are excellent travel links into the City Centre. Fishpond road hosts an array of nearby amenities including cafe's, bars, eateries and green spaces provide you everything you need to live a great student lifestyle.

Deposit: £1,903.84

Holding Deposit: £380.76 Garden details: Private Garden

Electricity supply: Mains

Whilst every effort is made to ensure the accuracy of these details, it should be noted that the measurements are approximate only. Floorplans are for representation purposes only and prepared according to the RICS Code of Measuring Practice by our floorplan provider. Therefore, the layout of doors, windows and rooms are approximate and should be regarded as such by any prospective tenant.