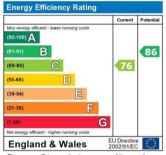

Fig. 4. Comment and a second s

The energy efficiency rating is a measure of the overall efficiency of a home. The higher the rating the more energy efficient the home is and the lower the fuel bills will be.