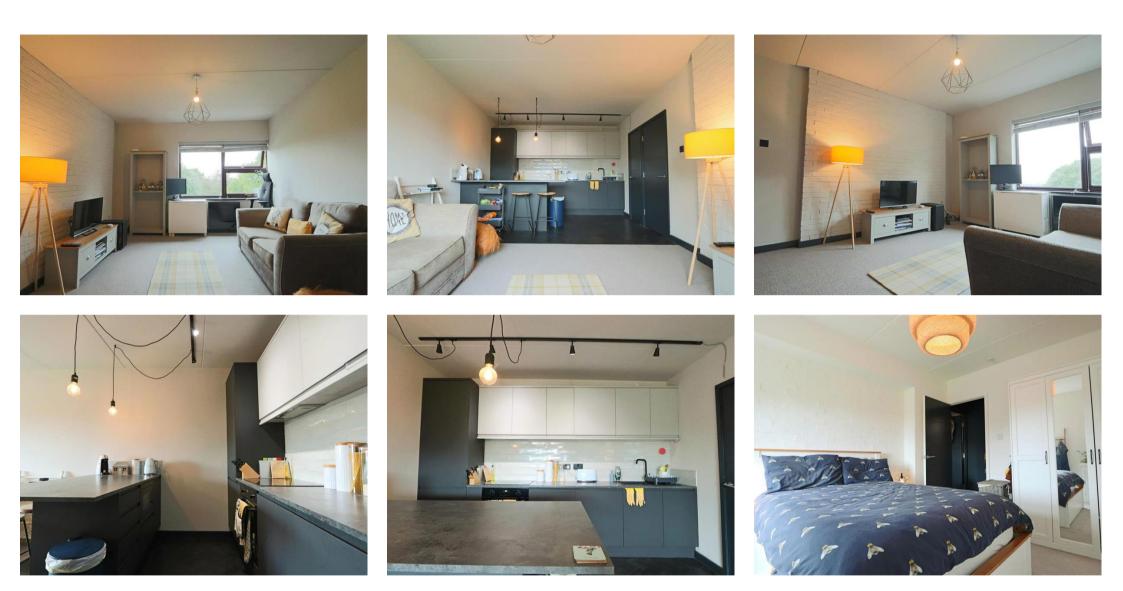

## - Property

This top floor flat was recently renovated and features modern decor throughout. The flat itself has an open plan kitchen/living room with a small storage cupboard. The bedroom is large enough for a double bed and storage furniture. Being on the top floor, it benefits from far reaching views with stunning sunsets. The tiled bathroom has a large walk in shower tray.